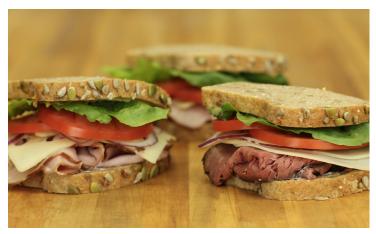

## Lunch Sandwich Tray (per 10)

560-700 cal. each .......\$80 Choose an assortment of our sandwiches cut into halves or quarters.

## Great Harvest Boxed Lunch

Includes a sandwich, pickle, chips and a freshly baked Great Harvest cookie.

| Classic Ham | & Cheese |
|-------------|----------|
|-------------|----------|

590-620 cal. sandwich ......\$14.00 Smoked ham with choice of cheese

#### Classic Turkey

590-620 cal. sandwich ......\$14.00 Smoked Turkey with choice of cheese