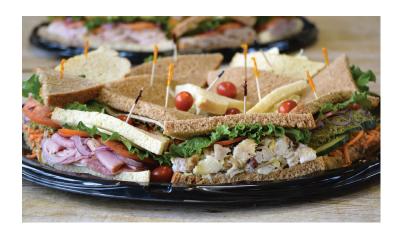

## Lunch Sandwich Tray (per 10)

560-700 cal. each .......\$80 Choose an assortment of our sandwiches cut into halves or quarters.