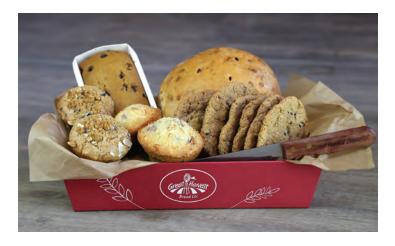

## **BASKET OF TREATS \$57**

Let Great Harvest help you spread cheer to your staff, colleagues, friends, and family! This tray includes fresh, scratch-made products, including a teacake, a loaf of cinnamon chip, six giant cookies, six muffins and four scones.

## TRAY OF GRATITUDE \$72

This stunning arrangement features a freshly baked loaf of Honey Whole Wheat Bread, the specialty loaf and teacake bread of the day, six giant cookies, one pound of our made-fromscratch granola, a jar of gourmet jam and a ceramic bread warmer.