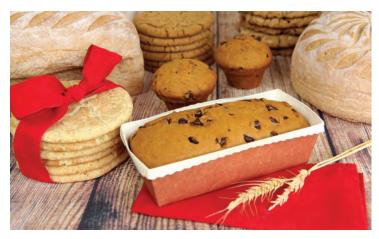

#### Grab-N-Go's

Need a great gift in a hurry? Choose from our Grab-N-Go options for a thoughtful gift that's sure to please. Call or stop by the bakery to ask about the variety of options. Some products may vary due to availability.

## **BASKET OF TREATS \$57**

Let Great Harvest help you spread cheer to your staff, colleagues, friends, and family! This tray includes fresh, scratch-made products, including a teacake, a loaf of cinnamon chip, six giant cookies, six muffins and four scones.