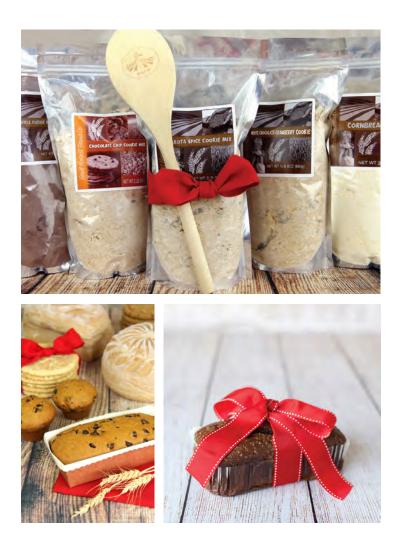

#### Grab-N-Go's

Need a great gift in a hurry? Choose from our Grab-N-Go options for a thoughtful gift that's sure to please. Call or stop by the bakery to ask about the variety of options. Some products may vary due to availability.

#### MIXES - Prices Vary

Make your own favorties at home! Choose from: Pancake, Brownies, and Cookies.