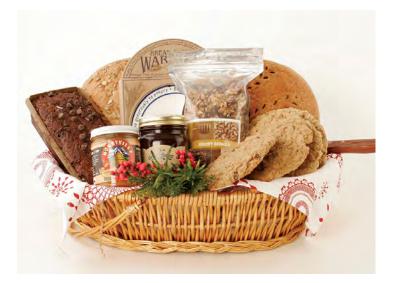

## TRAY OF GRATITUDE \$72

This stunning arrangement features a freshly baked loaf of Honey Whole Wheat Bread, the specialty loaf and teacake bread of the day, six giant cookies, one pound of our made-fromscratch granola, a jar of gourmet jam and a ceramic bread warmer.