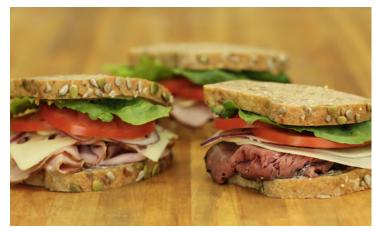

### Lunch Sandwich Tray (per 10)

560-700 cal. each .....\$80

Choose an assortment of our sandwiches cut into halves or quarters.

### Great Harvest Boxed Lunch

Includes a sandwich, pickle, chips and a freshly baked Great Harvest cookie.

### Classic Ham & Cheese

590-620 cal. sandwich ......\$12.75 Smoked ham with choice of cheese

### **Classic Turkey**

### Baja Chipotle Turkey

### Louisville Chicken Salad

700 cal. sandwich ......\$13.25 White meat chicken with pecans.

### Veggie Baja

### **Turkey Goddess**

630 cal. \$13.25 Smoked turkey, Havarti cheese, avocado, mayonnaise, lettuce, honey and red onion served on Honey Whole Wheat Bread.

2,000 calories a day is used for general nutrition advice, but calorie needs vary.