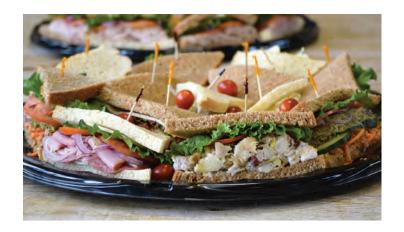

### Lunch Sandwich Tray (per 10)

560-700 cal. each .....\$80

Choose an assortment of our sandwiches cut into halves or quarters.

### Great Harvest Boxed Lunch

Includes a sandwich, pickle, chips and a freshly baked Great Harvest cookie.